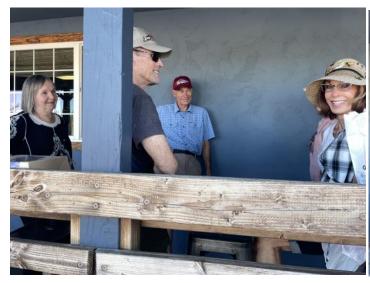

# PALOMAR MOUNTAIN CRUZ SUNDAY, AUGUST 13TH

# PALOMAR MOUNTAIN CRUZ SUNDAY, AUGUST 13TH CONTINUED

# SEZ THE PREZ

As I write this column, Hurricane Hilary is about to descend on San Diego. I hope everyone made it through with no damage and no injuries.

In August we had a fantastic drive to Palomar Mountain and an equally fantastic picnic with about 6 cars. The weather was warm, but not too warm, the sky was clear and there was NO RAIN. One of the observatory docents gave a great tour from just the viewing area next to the telescope. Another great event for ZCSD.