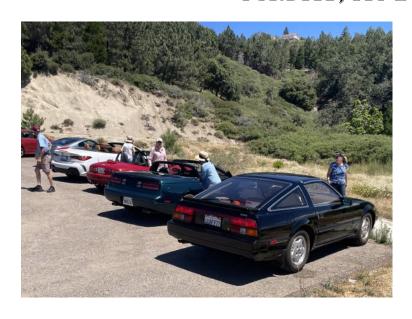

# PALOMAR MOUNTAIN CRUZ SUNDAY, AUGUST 13TH

# PALOMAR MOUNTAIN CRUZ SUNDAY, AUGUST 13TH CONTINUED

# SEZ THE PREZ

As I write this column, Hurricane Hilary is about to descend on San Diego. I hope everyone made it through with no damage and no injuries.

In August we had a fantastic drive to Palomar Mountain and an equally fantastic picnic with about 6 cars. The weather was warm, but not too warm, the sky was clear and there was NO RAIN. One of the observatory docents gave a great tour from just the viewing area next to the telescope. Another great event for ZCSD.