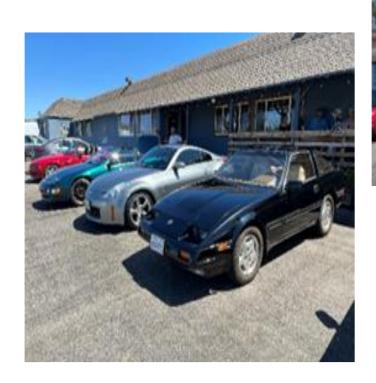

# DYNO DAY SATURDAY, SEPTEMBER 9TH

Once again, it's time for DYNO DAY
with the BBQ and Sheri's Death by Chocolate cake!!
Start time 10 AM

WHERE???

### The Dyno Shop

10042 Prospect Ave., Santee, CA 92071

(619) 562-3933

The Dyno gives you a look at what your motor is doing under road conditions not sitting static in a bay or driveway.

Did you know that running lean could burn a hole right through your head. So as always \$60 CASH or \$75 Credit = 2 pulls with a printout of what you have.

The BBQ will feature the Brats like Lenny made for the Bates Nut Farm Picnic, they were so good!! Burgers, dawgs and water.

Hopefully Philip will make it this year with his V8 S30!

Also, there will be Trophies..