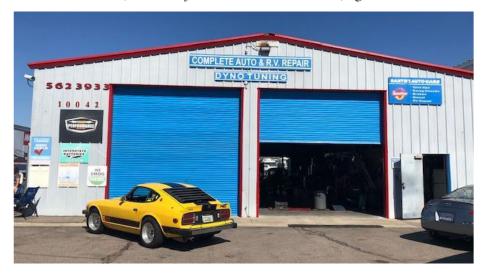

# DYNO DAY SATURDAY, SEPTEMBER 9TH

Once again, it's time for DYNO DAY
with the BBQ and Sheri's Death by Chocolate cake!!
Start time 10 AM

WHERE???

### The Dyno Shop

10042 Prospect Ave., Santee, CA 92071

(619) 562-3933

The Dyno gives you a look at what your motor is doing under road conditions not sitting static in a bay or driveway.

Did you know that running lean could burn a hole right through your head. So as always \$60 CASH or \$75 Credit = 2 pulls with a printout of what you have.