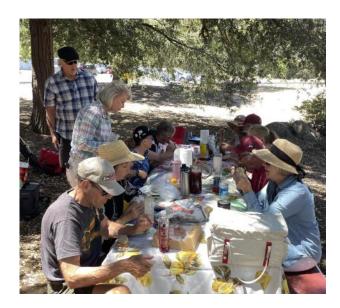

# PALOMAR MOUNTAIN CRUZ SUNDAY, AUGUST 13TH

# PALOMAR MOUNTAIN CRUZ SUNDAY, AUGUST 13TH CONTINUED

# SEZ THE PREZ

As I write this column, Hurricane Hilary is about to descend on San Diego. I hope everyone made it through with no damage and no injuries.

In August we had a fantastic drive to Palomar Mountain and an equally fantastic picnic with about 6 cars. The weather was warm, but not too warm, the sky was clear and there was NO RAIN. One of the observatory docents gave a great tour from just the viewing area next to the telescope. Another great event for ZCSD.