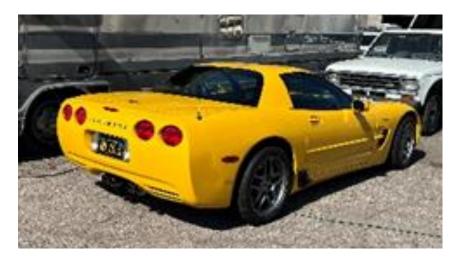

### SATURDAY, SEPTEMBER 9TH

Well Fall has come and so has the Dyno Day and BBQ.

As usual \$60.00 got your car on the Dyno to do a health check.

Phils V8 loaded 530 finally made it to the party and it sounded awesome, although Bill's corvette did out muscle him!

Lenny

David Gonzalas's 510

Bill Bennett's Vette

Phil Barlow's Frankinstein