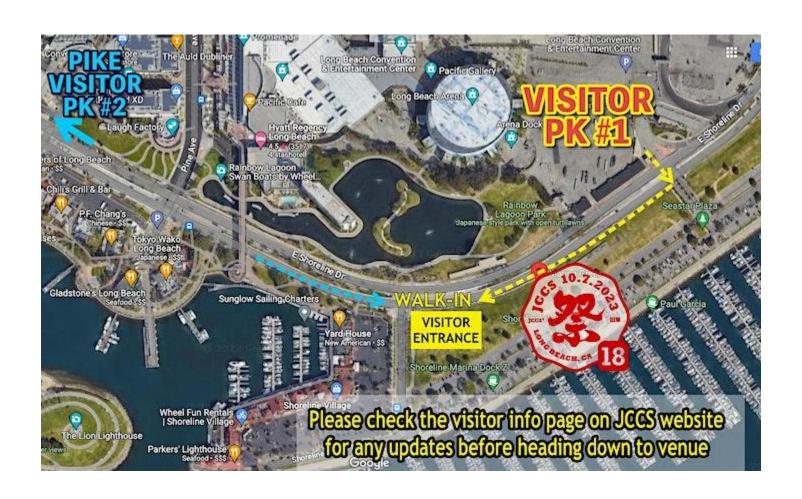

# JAPANESE CLASSIC CAR SHOW RETURNS TO LONG BEACH

Saturday, October 7, 2023 9am – 3pm

Marina Green Park

386 E. Shoreline Drive, Long Beach, CA 90802

# TICKETS ARE ON SALE ONLINE NOW \$20.00

KIDS UNDER 12 - FREE WITH ADULT PAID ENTRY