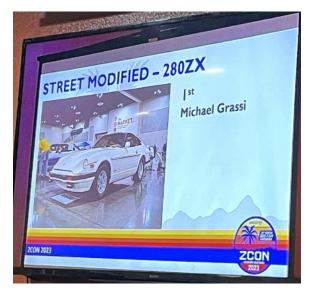

4             | ZCSD Wine Cruz See Flyer, pg. 10                       |  |  |  |

ZCSD Meetings held the First Tuesday of every month at Denny's, 4280 Claremont Mesa Blvd.

**ZCSD HOLIDAY PARTY** 

DEC. 2

7:00pm — Come Early and Enjoy Your Dinner Before the Meeting!

**ALWAYS** Watch for special flyers regarding upcoming events



Every position on the ZCSD Board of Directors,
President/Vice President/Secretary/Treasurer, is
up for election/re-election at the November
meeting. Any current ZCSD members who would
like to get involved in creating/designing events,
planning and running club runs/events please consider running for one of the offices.

Nominations will be taken at the October meeting.

The club is for everyone so help us make it yours.

# GENERAL MEETING SEPTEMBER 5, 2023





## CONGRATULATIONS — MICHAEL GRASSI 1ST PLACE STREET MODIFIED 280ZX ZCON 2023





### DYNO DAY

### SATURDAY, SEPTEMBER 9TH

Well Fall has come and so has the Dyno Day and BBQ.

As usual \$60.00 got your car on the Dyno to do a health check.

Phils V8 loaded 530 finally made it to the party and it sounded awesome, although Bill's corvette did out muscle him!

David's 510 looked good on the Dyno as did Courage's "N" line Hyundai Elantra! I also ran my Hyundai GT, like I have always said run any vehicle so you know how good or bad your motor is doing with fuel prices as high as they are you want to save money! Too lean and you can burn a hole in the head, you don't want that either.

Now as always the BBQ was going strong!

Thank you to all that participated.

Now for the bad news, if the