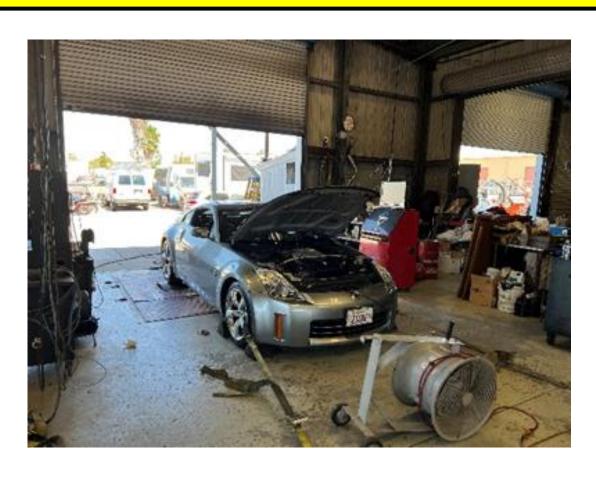

### DYNO DAY

### SATURDAY, SEPTEMBER 9TH

Well Fall has come and so has the Dyno Day and BBQ.

As usual \$60.00 got your car on the Dyno to do a health check.

Phils V8 loaded 530 finally made it to the party and it sounded awesome, although Bill's corvette did out muscle him!

David's 510 looked good on the Dyno as did Courage's "N" line Hyundai Elantra! I also ran my Hyundai GT, like I have always said run any vehicle so you know how good or bad your motor is doing with fuel prices as high as they are you want to save money! Too lean and you can burn a hole in the head, you don't want that either.

Now as always the BBQ was going strong!

Thank you to all that participated.

Now for the bad news, if there is to be another Dyno Day the price is going up to \$100.00. The old price hasn't changed since the  $1^{st}$  Dyno Day many years ago. So we will bring it up at the next meeting. But it could very well the last Dyno day.

Lenny

David Gonzalas's 510

Bill Bennett's Vette

Phil Barlow's Frankinstein