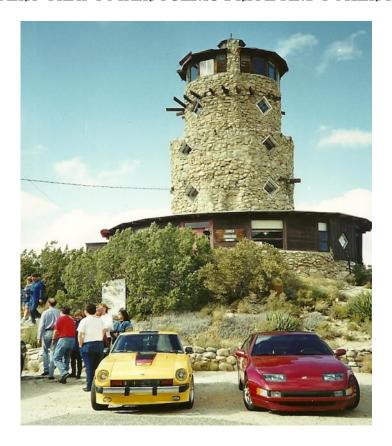

# ZCSD OCTOBER EVENT DESERT VIEW TOWER SCENIC DRIVE AND POKER RUN

**SUNDAY OCTOBER 22**, JOIN US FOR A GREAT BACK COUNTRY SCENIC DRIVE TO THE DESERT VIEW TOWER EAST OF JACUMBA.

**9:00** am MEET UP AT THE CARL'S JR. RESTAURANT 2935 JAMACHA RD. RANCHO SAN DIEGO, 92019

**9:30** am DEPART FOR A RUN OUT HWY 94 TO JACUMBA. FROM THE DESERT VIEW TOWER WE WILL RETURN VIA MT. LAGUNA, LAKE CUYAMACA AND FINISH WITH LUNCH AT THE DESCANSO JUNCTION RESTAURANT. ALONG THE WAY 5 PLAYING CARDS WILL BE GIVEN OUT TO EACH CAR AND THE BEST HAND WILL WIN THE \$50 STAKE.

GREAT ROADS, BEAUTIFUL SCENERY, GOOD FOOD AND CASH, WHAT MORE COULD YOU WANT?

**QUESTIONS? CALL CLIF 619 944 5205** 