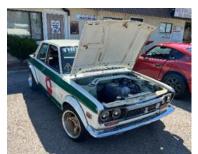

Last month's event was the annual Dyno Day at The Dyno Center in Santee. About seven cars showed up and were dynoded including Phil's 260 masquerading as a 350Z. No big surprises, but I'm sure we will hear some stories at the next meeting. Thank you to Lenny and Sheri for a great meal and information about our cars.

### SATURDAY, SEPTEMBER 9TH

Well Fall has come and so has the Dyno Day and BBQ.

As usual \$60.00 got your car on the Dyno to do a health check.

Phils V8 loaded 530 finally made it to the party and it sounded awesome, although Bill's corvette did out muscle him!

David's 510 looked good on the Dyno as did Courage's "N" line Hyundai Elantra! I also ran my Hyundai GT, like I have always said run any vehicle so you know how good or bad your motor is doing with fuel prices as high as they are you want to save money! Too lean and you can burn a hole in the head, you don't want that either.

Now as always the BBQ was going strong!

Thank you to all that participated.

Now for the bad news, if there is to be another Dyno Day the price is going up to \$100.00. The old price hasn't changed since the  $1^{st}$  Dyno Day many years ago. So we will bring it up at the next meeting. But it could very well the last Dyno day.