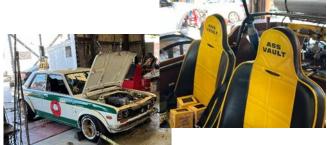

Last month's event was the annual Dyno Day at The Dyno Center in Santee. About seven cars showed up and were dynoded including Phil's 260 masquerading as a 350Z. No big surprises, but I'm sure we will hear some stories at the next meeting. Thank you to Lenny and Sheri for a great meal and information about our cars.

### SATURDAY, SEPTEMBER 9TH

Well Fall has come and so has the Dyno Day and BBQ.

As usual \$60.00 got your car on the Dyno to do a health check.

Phils V8 loaded 530 finally made it to the party and it sounded awesome, although Bill's corvette did out muscle him!

David's 510 looked good on the Dyno as did Courage's "N" line Hyundai Elantra! I also ran my Hyundai GT, like I have always said run any vehicle so you know how good or bad your motor is doing with fuel prices as high as they are you want to save money! Too lean and you can burn a hole in the head, you don't want that either.

Now as always the BBQ was going strong!

Thank you to all that participated.

Now for the bad news, if there is to be another Dyno Day the price is going up to \$100.00. The old price hasn't changed since the  $1^{st}$  Dyno Day many years ago. So we will bring it up at the next meeting. But it could very well the last Dyno day.

Lenny

David Gonzalas's 510

Bill Bennett's Vette

Phil Barlow's Frankinstein