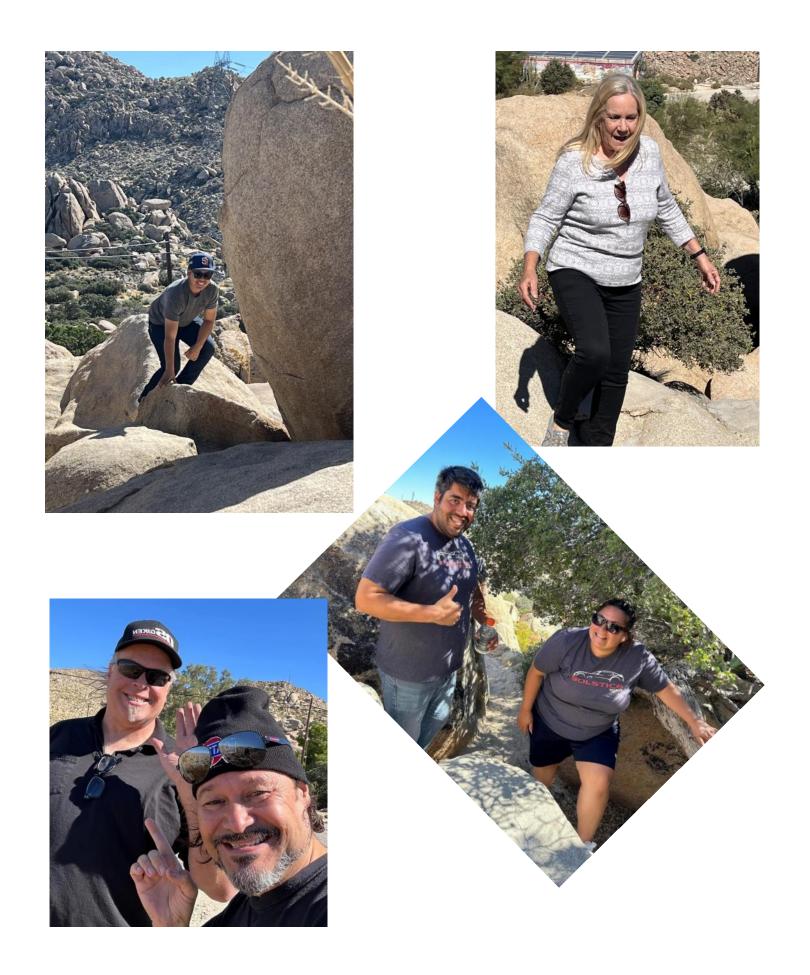

The October Desert Tower run combined with a poker element was fantastic with approximately 13 cars. There were old Z's, new Z's and a couple of wannabe Z's. Early morning was cloudy, but the rest of the day was all sunshine and very pleasant temperatures. I believe everyone had a wonderful time driving the back roads to the Desert Tower and continuing to Descanso Café for lunch. Congratulations to Rob Johnson for having the winning poker hand. A big Thank You to Clif and Marcia for putting together a very enjoyable run.

Along the way, our group of 13 cars passed through Dulzura, Potrero, Campo, Boulevard, Jacumba and finally, the one and only Desert View Tower. Welcoming bathrooms, and a host of dogs greeted our adventurous band of Z car lovers. (although not everyone was driving a Z car).

Marcy Montag made a deal with the owner, and the entire group got to make the trek to the top of the tower. El Centro can be seen in the distance, along with a giant amount of wind turbines.

Our homeward travels took us to the heights of Mt. Laguna and around the scenic Lake Cuyamaca. The foliage was turning to autumn colors and the sky was brilliant blue. What a great sight. We finished the day with a lunch stop at the Descanso Junction Restaurant.