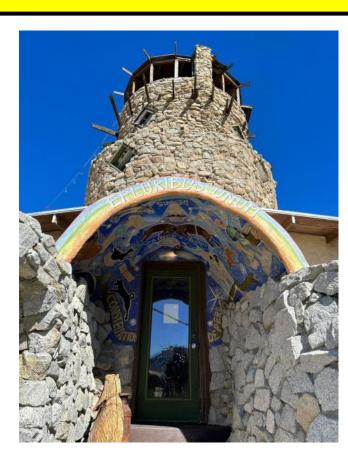

The October Desert Tower run combined with a poker element was fantastic with approximately 13 cars. There were old Z's, new Z's and a couple of wannabe Z's. Early morning was cloudy, but the rest of the day was all sunshine and very pleasant temperatures. I believe everyone had a wonderful time driving the back roads to the Desert Tower and continuing to Descanso Café for lunch. Congratulations to Rob Johnson for having the winning poker hand. A big Thank You to Clif and Marcia for putting together a very enjoyable run.

Along the way, our group of 13 cars passed through Dulzura, Potrero, Campo, Boulevard, Jacumba and finally, the one and only Desert View Tower. Welcoming bathrooms, and a host of dogs greeted our adventurous band of Z car lovers. (although not everyone was driving a Z car).

Marcy Montag made a deal with the owner, and the entire group got to make the trek to the top of the tower. El Centro can be seen in the distance, along with a giant amount of wind turbines.

Our homeward travels took us to the heights of Mt. Laguna and around the scenic Lake Cuyamaca. The foliage was turning to autumn colors and the sky was brilliant blue. What a great sight. We finished the day with a lunch stop at the Descanso Junction Restaurant.