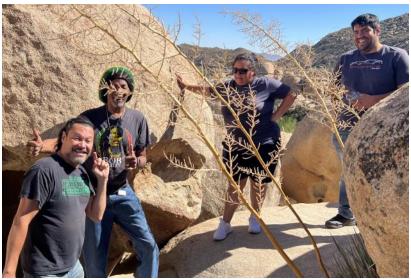

The October Desert Tower run combined with a poker element was fantastic with approximately 13 cars. There were old Z's, new Z's and a couple of wannabe Z's. Early morning was cloudy, but the rest of the day was all sunshine and very pleasant temperatures. I believe everyone had a wonderful time driving the back roads to the Desert Tower and continuing to Descanso Café for lunch. Congratulations to Rob Johnson for having the winning poker hand. A big Thank You to Clif and Marcia for putting together a very enjoyable run.

Along the way, our group of 13 cars passed through Dulzura, Potrero, Campo, Boulevard, Jacumba and finally, the one and only Desert View Tower. Welcoming bathrooms, and a host of dogs greeted our adventurous band of Z car lovers. (although not everyone was driving a Z car).