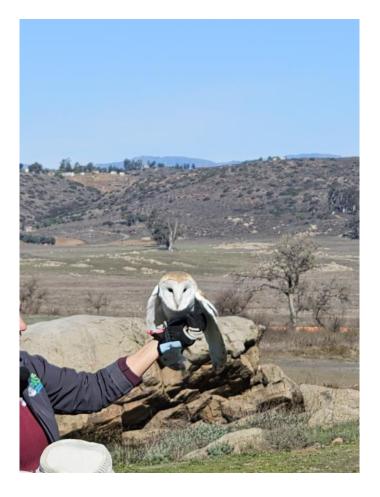

After hearing from Katie Quint, who was fighting a cold but still spoke wonderfully in between cough drops, they brought out the raptors. 1<sup>st</sup> up was Ruby, a beautiful red-tailed hawk. What a beautiful bird! So very proud and regal. As Katie talked about red-tailed hawks for a bit Ruby was led through the seated crowd for a closer look.

Next in the birds of prey line up came Willow, a great horned owl, Athens a borrowing owl, and last a barn owl, which I didn't catch the name. It was wonderful learning about these wonderful birds of prey.