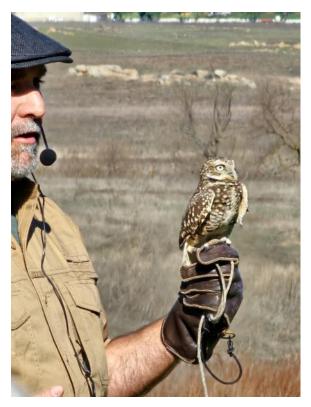

Next in the birds of prey line up came Willow, a great horned owl, Athens a borrowing owl, and last a barn owl, which I didn't catch the name. It was wonderful learning about these wonderful birds of prey.