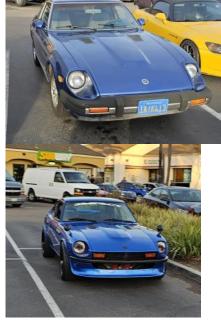

We wound through the back roads off of Highland Valley Road towards Ramona. On the way to the preserve, I was in front of a beautiful, white 280Z. Alex's 280Z was mesmerizing to watch, so I had to be careful to remember that I was driving my own car as well as watching the amazing views surrounding me. His car sounded as good as it looked.