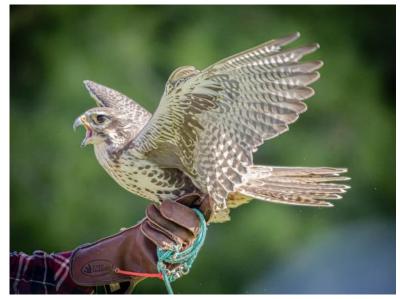

After hearing from Katie Quint, who was fighting a cold but still spoke wonderfully in between cough drops, they brought out the raptors. 1<sup>st</sup> up was Ruby, a beautiful red-tailed hawk. What a beautiful bird! So very proud and regal. As Katie talked about red-tailed hawks for a bit Ruby was led through the seated crowd for a closer look.

Next up was Buster. A brown in color, red-tailed hawk. Males are a different color than the females and Buster was named after Buster Brown shoes, being that his coloring was mostly brown.

After Buster we saw Turbo, a beautiful peregrine falcon.