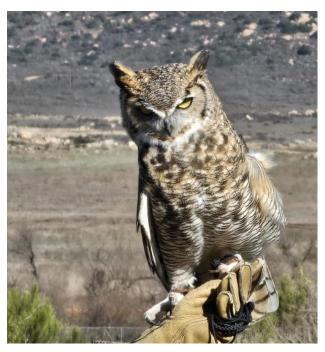

Next in the birds of prey line up came Willow, a great horned owl, Athens a borrowing owl, and last a barn owl, which I didn't catch the name. It was wonderful learning about these wonderful birds of prey.