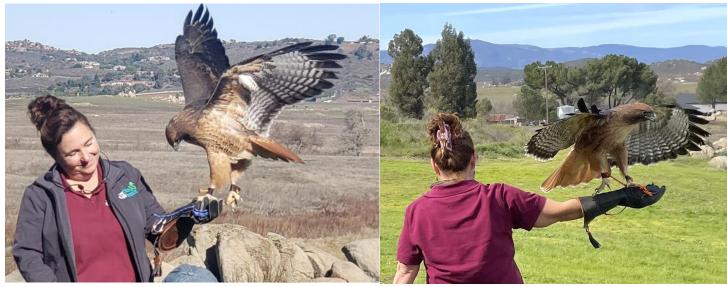

After hearing from Katie Quint, who was fighting a cold but still spoke wonderfully in between cough drops, they brought out the raptors. 1<sup>st</sup> up was Ruby, a beautiful red-tailed hawk. What a beautiful bird! So very proud and regal. As Katie talked about red-tailed hawks for a bit Ruby was led through the seated crowd for a closer look.

Next up was Buster. A brown in color, red-tailed hawk. Males are a different color than the females and Buster was named after Buster Brown shoes, being that his coloring was mostly brown.

After Buster we saw Turbo, a beautiful peregrine falcon.