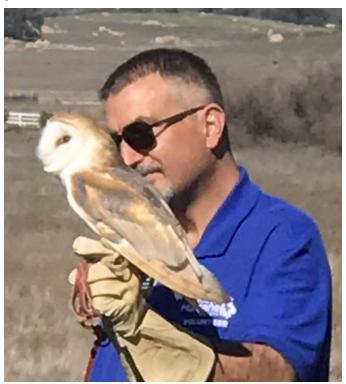

Next in the birds of prey line up came Willow, a great horned owl, Athens a borrowing owl, and last a barn owl, which I didn't catch the name. It was wonderful learning about these wonderful birds of prey.