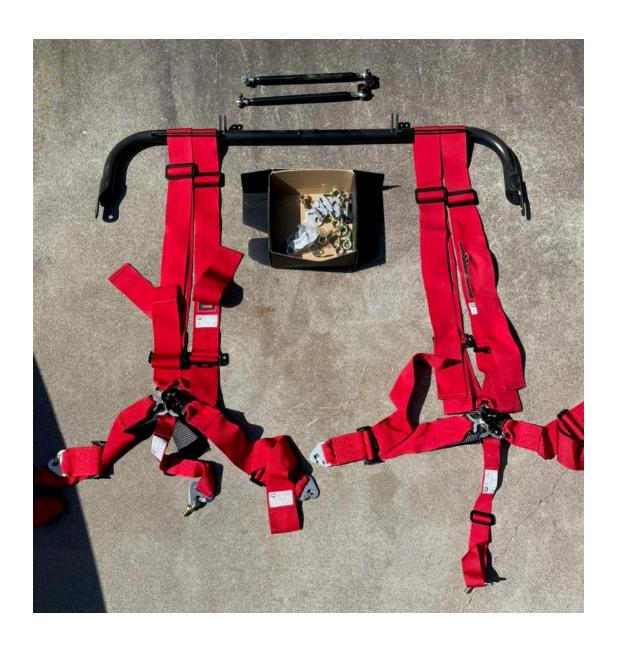

#### **HARNESS BAR & RACING HARNESS**

Harness bar and harness for a **2016 era 370Z**. I no longer have a Z and would like to rehome this item. Probably cost about 500.00 but I will sell for **\$200.00** if you know someone in the club who could use this, they can contact me.

Thanks, Ron Clarke

Ronald Clarke <aldocella1960@gmail.com>

Member