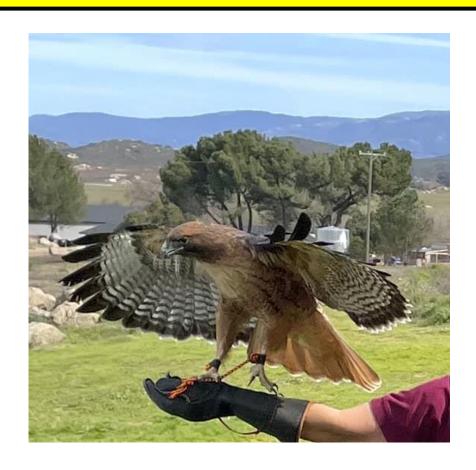

JANUARY AT THE HAWK WATCH IN RAMONA

After hearing from Katie Quint, who was fighting a cold but still spoke wonderfully in between cough drops, they brought out the raptors. 1<sup>st</sup> up was Ruby, a beautiful red-tailed hawk. What a beautiful bird! So very proud and regal. As Katie talked about red-tailed hawks for a bit Ruby was led through the seated crowd for a closer look.