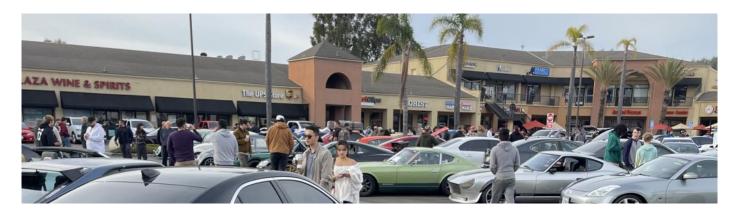

#### February 25

February 25<sup>th</sup>, 2024 and the weather was calm and no rain in the air. One wish granted. I wanted to get there a little early. A friend told me if you get there too early no one sees you roll in. My idea was that my car got center stage for awhile because it was already parked in a premium spot in the middle. Friends began showing up early as well. It was going to be a big meet because this was the 9<sup>th</sup> year anniversary and the last one at this location run by this organizer.

As cars started rolling in, some shined so brilliantly that it hurt to look directly at them and others with the mud still on from their last day off road. As cars arrived, groups began to form. There was a VW Beetle group that came in early. The Corvettes were already present. The Audis took their place in the middle of the lot. More and more cars showed up, some grouping together some just taking a space. All of them to pay homage to the last time this event would be held.

#### Cars Coffee -n- Donuts—Cont.

There were lots of GTRs all different ages and styles. There was the most awe-some looking Maserati I have ever seen, an MC20 in black. Mustangs, Supras, Miatas, S2000s, Civic R Types, Challengers, Chargers, etc, there were a lot of cars to look at. At final count it was estimated that there were 250 cars. Not too bad for a last ride.