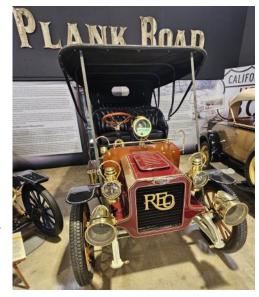

There were many historical vehicles, Model T's, REO Runabout, an International Harvester, a Willy's Jeep, Chevys, Mercedes, an Austin, MG, Mustangs, a Delorean, a Lamborghini, and a Dodge Viper. There were Indian Motorcycles and a few Low Riders. It was extremely pleasant going through the exhibits and reading the stories behind them.