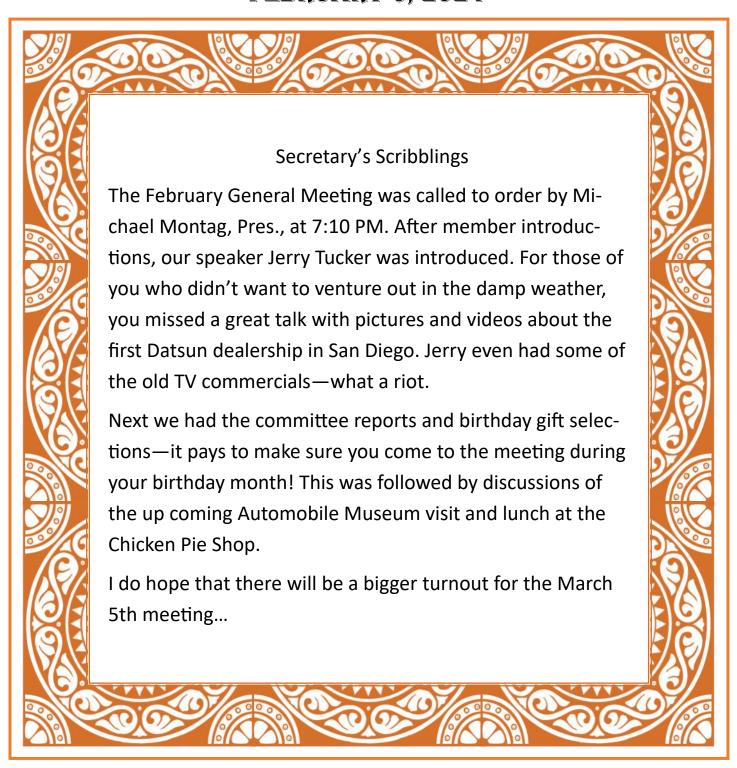

#### San Diego Automotive Museum

It was a Saturday like any other, where the ZCSD has a run planned. The difference was that it was still wet. I like keeping my convertible dry and, if I can help it, clean. There was enough leftover rainwater on our road that I decided not to chance it. Also we weren't driving anywhere together, we were meeting at the San Diego Automotive Museum. I had also gotten a different daily driver and my wife was going to drop me off and take the new car to work, while we were in the museum. Then she was going to meet us at the Chicken Pie Shop. My idea of fun is cars, pool (billiards pool), etc. My wife's idea of fun is to be able to work without anyone bothering her. Obviously she's the smart one in the family.

Getting to the museums, the day outside had turned out pleasant. The sun was in the sky and the sky was blue and inviting for a day outside. I momentarily wished I had brought the convertible. After seeing the parking lot, that wish died easily. When it looked like everyone that was coming to the event had shown up, we went inside to look at the collection of automotive history.

#### San Diego Automotive Museum—Cont.

The first car in the museum was a 1955 Ford Country Sedan called Beulah. This car was custom assembled by Thomas Weller to help motorists in need. "Highwayman" Thomas had started helping stranded motorists in 1966 and continued to do so until 2011. This vehicle would have been a welcome sight to many motorists who weren't sure what they were going to do, being stuck along-side the roadside.

There were many historical vehicles, Model T's, REO Runabout, an International Harvester, a Willy's Jeep, Chevys, Mercedes, an Austin, MG, Mustangs, a Delorean, a Lamborghini, and a Dodge Viper. There were Indian Motorcycles and a few Low Riders. It was extremely pleasant going through the exhibits and reading the stories behind them.

### San Diego Automotive Museum—Cont.

Ask Michele Ruppert, "What's so special about

#### San Diego Automotive Museum—Cont.

After we all looked at the cars on display and told stories of other car adventures some of us had experienced of similar cars and similar eras of the autos shown, we packed up and headed to

The San Diego Chicken Pie Shop has been around, in one form or another, since 1938. Wholesome comfort food at an extremely reasonable price, my wife and I have only recently tried it out. This was the 3<sup>rd</sup> time we've been there, and with the Z Club group, it was a very good lunch with awesome company. Marcy Montag joined her husband for lunch as well and we all had a great afternoon.

This Saturday was spent with automotive artistry and good people. You can't beat that!

Article by David Ferris

Pictures by; David Ferris, Michael Montag and Michele Ruppert