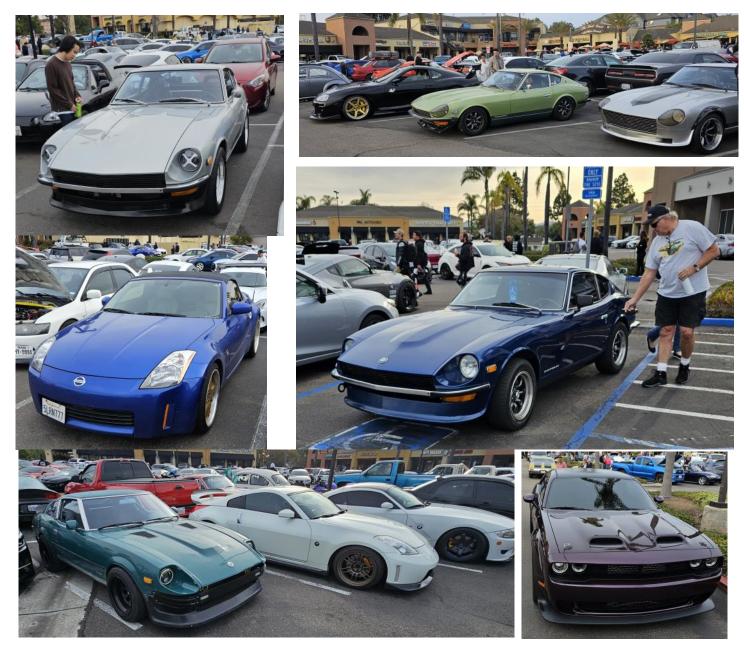

#### Cars Coffee -n- Donuts—Cont.

Around me quite a few Zs of all types started finding spots. A couple 240Zs, two 260zs, including Dave's Hulk Z, a new Z, some 280Zs and 280ZXs, several 2<sup>nd</sup> gen 300Zs, one of them a really nice red roadster (for sale), 350Zs, and a few 370Zs. When all was said and done, I counted about 17 different Datsun/ Nissan Zs had attended. Lots of different colors, styles, mods and owners. The Z inspires all types of enthusiasts.

#### Cars Coffee -n- Donuts—Cont.

There were lots of GTRs all different ages and styles. There was the most awe-some looking Maserati I have ever seen, an MC20 in black. Mustangs, Supras, Miatas, S2000s, Civic R Types, Challengers, Chargers, etc, there were a lot of cars to look at. At final count it was estimated that there were 250 cars. Not too bad for a last ride.