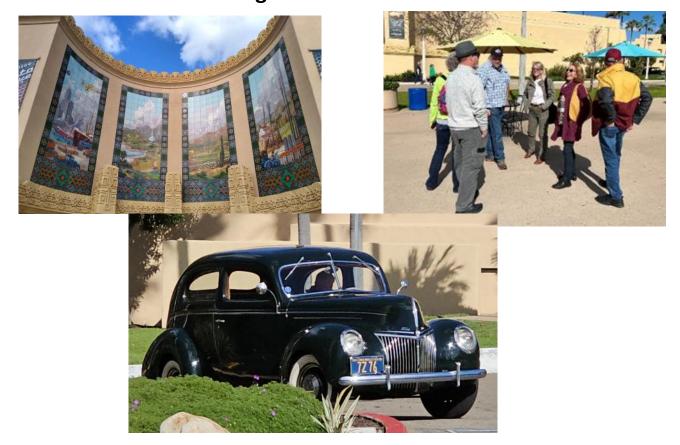

#### San Diego Automotive Museum—Cont.

The first car in the museum was a 1955 Ford Country Sedan called Beulah. This car was custom assembled by Thomas Weller to help motorists in need. "Highwayman" Thomas had started helping stranded motorists in 1966 and continued to do so until 2011. This vehicle would have been a welcome sight to many motorists who weren't sure what they were going to do, being stuck along-side the roadside.