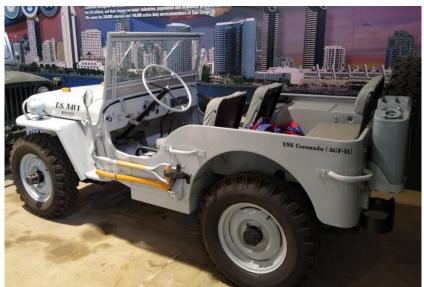

There were many historical vehicles, Model T's, REO Runabout, an International Harvester, a Willy's Jeep, Chevys, Mercedes, an Austin, MG, Mustangs, a Delorean, a Lamborghini, and a Dodge Viper. There were Indian Motorcycles and a few Low Riders. It was extremely pleasant going through the exhibits and reading the stories behind them.

### San Diego Automotive Museum—Cont.

Ask Michele Ruppert, "What's so special about

#### San Diego Automotive Museum—Cont.

After we all looked at the cars on display and told stories of other car adventures some of us had experienced of similar cars and similar eras of the autos shown, we packed up and headed to