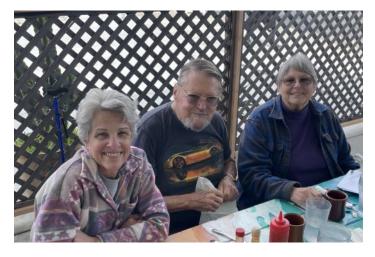

Michele Ruppert with Drive organizers, Wally & Patty Cook

#### **Gimmick Drive — Cont.**

Left to Right: Organizer, Patty Cook with the winners:

2nd Place Judy & Greg Carlson,

First Place Marcia & Clif Yaussi and

3rd Place Marcy & Michael Montag

Clif & Marcia Yaussi were the big winners with 92%, then we had a tie for 2<sup>nd</sup> and 3<sup>rd</sup> place. I had said at the beginning that ties would be broken by the least milage and then by the fastest time – never dreaming I would have to resort to that. However, Michael & Marcy Montag and Greg & Judy Carlson both scored 75%! They both had different missed turns which caused doubling back, but when checking their starting and finishing ODO numbers I determined that they both had driven 26 miles! So it was down to the time on course... and Greg & Judy took 2<sup>nd</sup> Place over Marcia & Clif, by 1 minute!