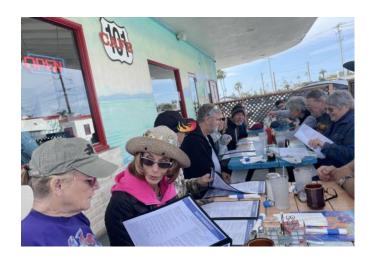

#### Gimmick Drive & Lunch at the 101 Café

By Patty Cook

Sunday arrived clear and cool. Such a relief after so much rain. So, I was hoping for a BIG turnout for the event. However, only 5 members decided to attempt the challenge of a 'Gimmick' drive. There were 3 Zs and 3 'Wanta-B-Zs'. However, our Z really wasn't participating since we wrote the route and would not be competing.

Ron & Judy Heintskill ventured off course for a little sightseeing but made it to the 101 Café along with most everyone else. However, Michele Ruppert and her