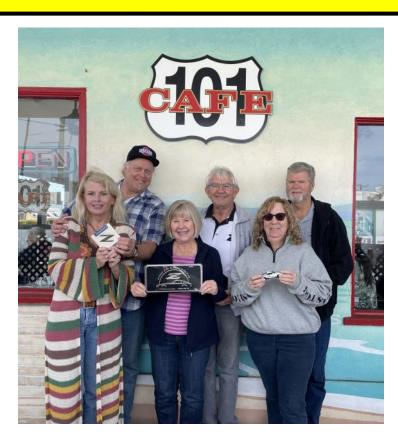

Michele Ruppert with Drive organizers, Wally & Patty Cook

#### **Gimmick Drive — Cont.**

Left to Right: Organizer, Patty Cook with the winners:

2nd Place Judy & Greg Carlson,

First Place Marcia & Clif Yaussi and

3rd Place Marcy & Michael Montag

Clif & Marcia Yaussi were the big winners with 92%, then we had a tie for 2<sup>nd</sup> and 3<sup>rd</sup> place. I had said at the beginning that ties would be broken by the least milage and then by the fastest time – never dreaming I would have to resort to that. However, Michael & Marcy Montag and Greg & Judy Carlson both scored 75%! They both had different missed turns which caused doubling back, but when checking their starting and finishing ODO numbers I determined that they both had driven 26 miles! So it was down to the time on course... and Greg & Judy took 2<sup>nd</sup> Place over Marcia & Clif, by 1 minute!