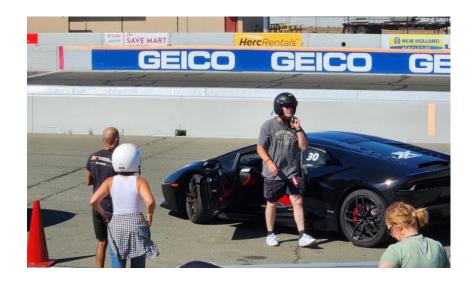

Last year I got to drive a Lamborghini Huracan around the Sonoma racetrack. Before I drove the Lambo, I warmed up taking laps in a Charger Hellcat riding with a professional driver.

At the end of the year, I got to go to Willow Springs with Dennis Darnall. Dennis took his '75ish 280Z on a trailer to Willow Springs "Streets" track and allowed me to go with him. All I can say is I have a new goal in life.

The day at the track was incredible. His car is immaculate! The outfit that allows track enthusiasts to do this is called Speed District at Speeddistrict.com. We spent the whole day at the track and Dennis got to race once an hour for 20 minutes per hour from 8am to about 4pm. Lots and lots of track time. It's my goal to get my car ready and be able to afford to do this.