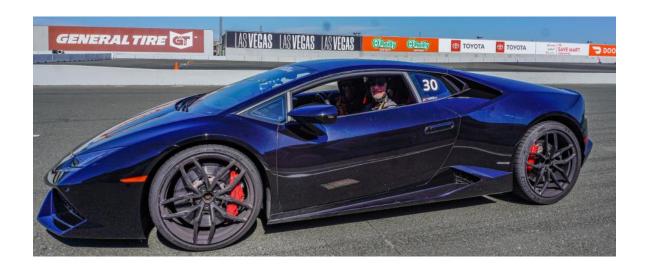

Last year I got to drive a Lamborghini Huracan around the Sonoma racetrack. Before I drove the Lambo, I warmed up taking laps in a Charger Hellcat riding with a professional driver.

At the end of the year, I got to go to Willow Springs with Dennis Darnall. Dennis took his '75ish 280Z on a trailer to Willow Springs "Streets" track and allowed me to go with him. All I can say is I have a new goal in life.