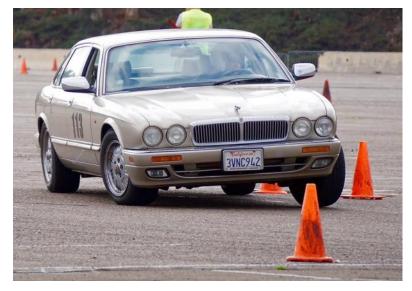

Also, at the meeting on April 2nd,
Patty Cook will be talking about
what it takes to Autocross your car.
Almost any car can be raced in Autocross, as she has proven in her Jaguar XJ6 Vanden Plas!

There will also be a couple of videos to give you a taste of Autocross.