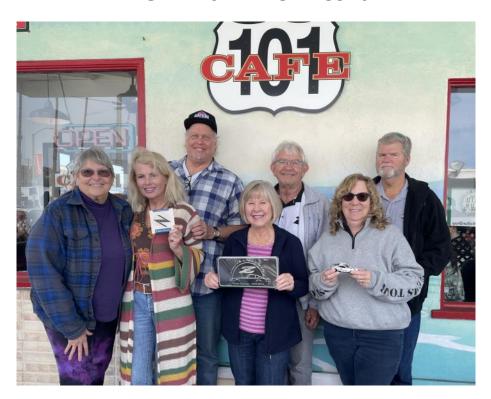

Michele Ruppert with Drive organizers, Wally & Patty Cook

#### **Gimmick Drive — Cont.**

Left to Right: Organizer, Patty Cook with the winners:

2nd Place Judy & Greg Carlson,

First Place Marcia & Clif Yaussi and

3rd Place Marcy & Michael Montag

Clif & Marcia Yaussi were the big winners with 92%, then we had a tie for 2<sup>nd</sup> and 3<sup>rd</sup> place. I had said at the beginning that ties would be broken by the least milage and then by the fastest time – never dreaming I would have to resort to that. However, Michael & Marcy Montag and Greg & Judy Carlson both scored 75%! They both had different missed turns which caused doubling back, but when checking their starting and finishing ODO numbers I determined that they both had driven 26 miles! So it was down to the time on course... and Greg & Judy took 2<sup>nd</sup> Place over Marcia & Clif, by 1 minute!